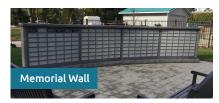

### Can a plaque go on the Memorial Wall if someone is not interred at the cemetery?

Yes, a plaque for the Memorial Wall may be purchased in memorial only; no associated interment is required.

### What sort of adornments are allowed at a gravesite?

No adornments are permitted on the Memorial Wall, Niche Wall, or at the Scatter Garden. Please refer to the City of Delta Cemetery Bylaw No. 7649 (Section 15), for further information. The City of Delta will supply and install one in-ground flower vase at a full burial or in-ground cremation gravesite upon request.

| Permit for Small to Medium Flat<br>Memorials (up to 26" x18"): | \$190 |
|----------------------------------------------------------------|-------|
| Permit for a Large Flat Memorial: (up to 36" x 24"):           | \$225 |
| Permit for a Pillow Style Memorial (up to 36" x 24"):          | \$440 |
| Blank Memorial Wall Plaque (4" x 9"):                          | \$190 |
| Blank Niche Wall Plaque (12" x 12"):                           | \$305 |