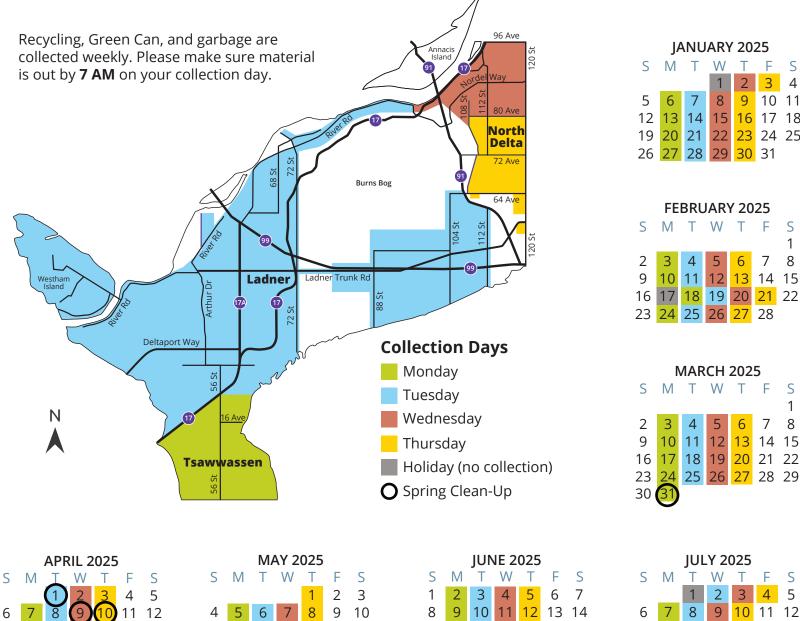

We are pleased to present the City of Delta's 2025 Curbside Collection Calendar.

This guide offers everything you need to make your household waste management simple, efficient, and sustainable. Inside, you'll find collection schedules and helpful reminders about the important role we all play in reducing landfill waste.

With tips on recycling, garbage collection, and information on services like our annual spring clean-up and large item pick-up program, this calendar is here to support your efforts in creating a greener Delta. We also encourage you to download Delta's free Recycle Coach App—it's a great tool for sorting materials correctly and getting reminders for collection days.

#### SPRING CLEAN-UP PROGRAM

Residents that receive curbside garbage collection services are eligible to participate in the Spring Clean-Up Program. The program allows residents to place a maximum amount of one pickup truck load (2.5m x 1.2m x 1m) in garbage materials curbside for collection – loose material and construction / demolition material are not accepted. Visit **Delta.ca/springcleanup** to view the list of accepted items.