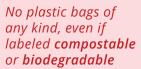

RECYCLING

- Household recycling must be sorted into three streams: containers (Blue Box), glass bottles and jars (Grey Box), and mixed paper (Yellow Bag)
- Place containers **loose** in Blue Box and Grey Box (containers placed in plastic bags will not be accepted)
- No limit on the amount of recycling material accepted