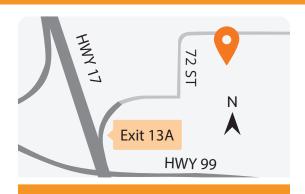

# Free Drop-off!

Delta residents can drop off yard trimmings for free at GFL Environmental in Ladner (4295 72 St | 604-946-0201).