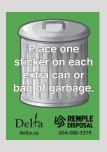

# **Extra Garbage?**

Put one sticker on each extra bag of garbage. Additional stickers are available for purchase (\$7.50 for six) at City Hall and South or North Delta Rec Centres.